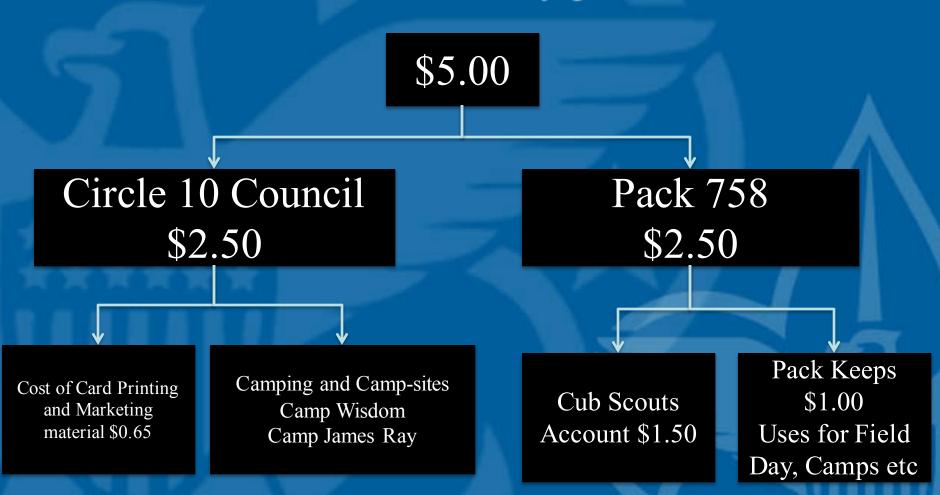

their respective owners. The Boy Scouts of America® does not endorse or sponsor is merchants, merchants, and conditions may apply for participating merchants,



Void if reproduced where taxed, prohil Must use Offer

Offer expire place in you

\$50 purchase is a are applied and tobacco products. taxes, prescription Care Center servic customer for



## Camp Cards 2016 - Highlight







PAPA JOHNS
BETTER INGREDIENTS.
BETTER PIZZA.



- Kroger Save \$5.00 off a \$50.00 purchase
- Dick's Sporting Goods Save \$10.00 off a \$50.00 purchase
- Mobil 1 Lube Express Save \$5.00 off any service
- LEGOLAND & SeaLife Free child's ticket with an adult ticket
- Wendy's \$1.00 off on any combo meal
- Papa John's Pizza 40% off regular price
- And much more...

## Camp Cards 2015

Where this money goes?



http://pack758.com/

### Camp Cards 2015

What to do ??

### Option 1 (recommended)

- Door-to-Door Sale
- Sale booth outside Kroger
  - by reservation only
- Sale booth outside Dick's Sporting Goods
- By reservation only
   Give our Cubs a chance to
   prove themselves, by earning
   their way

### Option 2

aka Convenience aka Burden

- Pay for the cards, take them home, put it in a kitchen drawer and forget about it
- Use a couple of them for your for yourself to feel better
- Give it to your friends and family as a good-will gesture; feel much better

http://pack758.com/